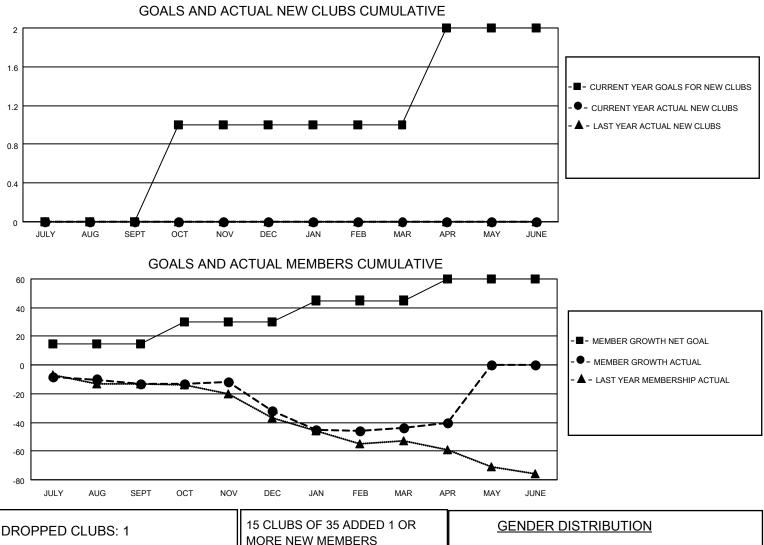

## LOCATION LOUISIANA

**District 8 N** 

Results as of: 4/30/2022

| Clubs                 |               |           |               | Members               |                        |                         |                                                    |
|-----------------------|---------------|-----------|---------------|-----------------------|------------------------|-------------------------|----------------------------------------------------|
| RESULTS FOR 2021-2022 |               |           |               | RESULTS FOR 2021-2022 |                        |                         |                                                    |
| QUARTER               | NEW CLUB GOAL | NEW CLUBS | DROPPED CLUBS | QUARTER               | BER GROWTH NET<br>GOAL | MEMBER GROWTH<br>ACTUAL | DROPPED<br>MEMBERS ACTUAL<br>(including transfers) |
| JULY/AUG/SEPT         | 0             | 0         | 0             | JULY/AUG/SEPT         | 15                     | 7                       | 20                                                 |
| OCT/NOV/DEC           | 1             | 0         | 1             | OCT/NOV/DEC           | 15                     | 5                       | 22                                                 |
| JAN/FEB/MAR           | 0             | 0         | 0             | JAN/FEB/MAR           | 15                     | 15                      | 26                                                 |
| APR/MAY/JUNE          | 1             | 0         | 0             | APR/MAY/JUNE          | 15                     | 5                       | 1                                                  |

| DROPPED CLUBS: 1                    |                | MORE NEW MEMBERS                             | MALE<br>FEMALE                     | 597 (73.07%)<br>220 (26.93%) |
|-------------------------------------|----------------|----------------------------------------------|------------------------------------|------------------------------|
| DROPPED MEMBERS                     | 12             |                                              | NON BINARY<br>PREFER NOT TO ANSWER | 0 (0.00%)<br>0 (0.00%)       |
| DECEASED<br>CLUB CANCELLED<br>OTHER | 12<br>19<br>38 | CLICK HERE FOR CUMULATIVE<br>MEMBERSHIP DATA | TOTAL FAMILY UNIT MEMBERS          | ; 129                        |
| TOTAL                               | 69             |                                              | FAMILY MEMBERS PAYING HA           | LF DUES 67                   |